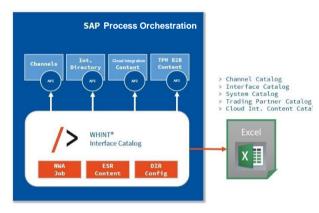

## WHINT® Interface Catalog (On-Premise)

This solution provides you with an overview about your Integration Landscape: All information from your configuration (Integration Directory) of your SAP Process Orchestration System.

## **Functionality**

Periodical downloads of Process Orchestration integration content as Excel Sheets. It provides an overview about interfaces & integration content and answers questions like:

- what are the routing conditions for Partner X or IDoc Y?
- > where do we use a specific FTP host?
- where do we use Content Conversion (also via the MessageTransform Bean)?

The solution is using Standard APIs of SAP Process Orchestration and produces the following Excel docs:

- Interface Catalog (based on all Integrated Configurations)
- Channel Catalog (based on all Communication Channels)
- System Catalog (based on all Parties, Components and Business Systems)
- Trading Partner Catalog (based on TPM of SAP B2B Add-on)
- Cloud Integration Content (based on locally deployed Cloud Integration Artifacts)