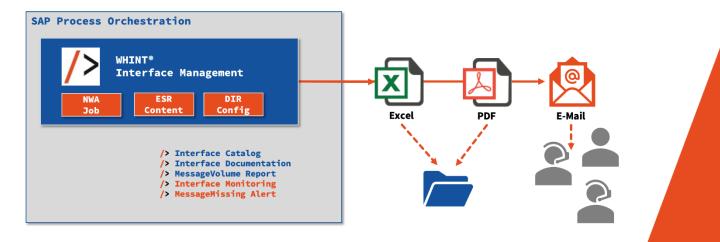

## WHINT<sup>®</sup> Interface Management Suite (On-Premise)

Our Middleware Add-ons for SAP Process Orchestration improve the visibility and quality of your interface landscape. They allow an increased transparency and better control of your mission critical messaging middleware. Well-designed interfaces need documentation & reporting as well as monitoring & alerting. The package for SAP Process Orchestration consists of the following solutions which can also be purchased individually:

## **Documentation & Reporting**

- > WHINT<sup>®</sup> Interface Catalog
- > WHINT<sup>®</sup> Interface Documentation
- > WHINT<sup>®</sup> MessageVolume Report

## **Monitoring & Alerting**

- > WHINT<sup>®</sup> Interface Monitoring
- > WHINT<sup>®</sup> MessageMissing Alert

WHINT<sup>®</sup> Solutions are deployed as integration content on your standard middleware and require no additional installation or runtime. They create Excel & PDF documents as well as alert E-Mails directly from your SAP middleware.