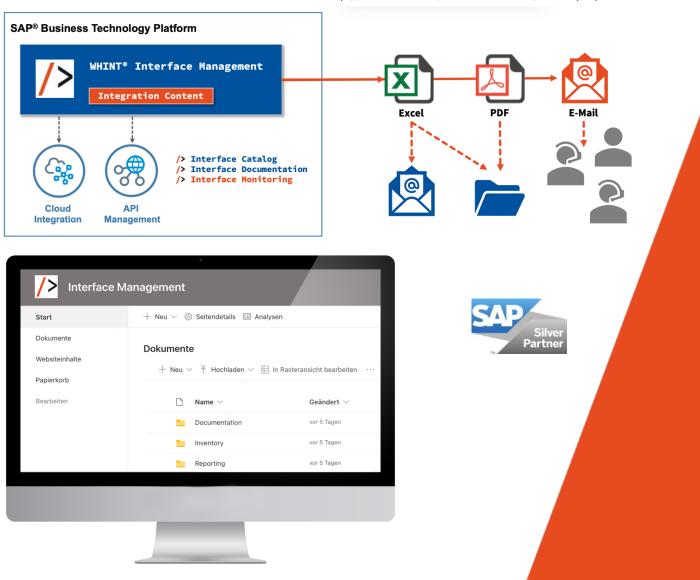

## WHINT® Interface Management Suite (Cloud)

Our Middleware Add-ons for SAP Cloud Integration improve the visibility and quality of your interface landscape. They allow an increased transparency and better control of your mission critical messaging middleware. Well-designed interfaces need documentation & reporting as well as monitoring & alerting. The package for SAP Cloud Integration consists of the following solutions which also cover quality and landscape checks to increase your efficiency.

## **Documentation & Reporting**

- > WHINT<sup>®</sup> Interface Catalog
- WHINT<sup>®</sup> Interface Documentation

## **Monitoring & Alerting**

> WHINT<sup>®</sup> Interface Monitoring

WHINT<sup>®</sup> Solutions are deployed as integration content on your SAP Business Technology Platform tenant and require no additional installation or runtime. They create Excel & PDF documents as well as alert E-Mails directly from your SAP middleware.