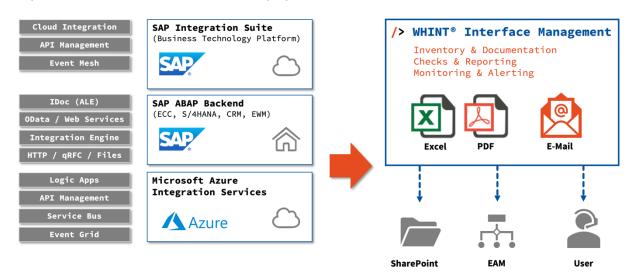

## WHINT® Interface Management Suite (Cloud)

Our Middleware Add-ons for SAP Cloud Integration improve the visibility and quality of your interface landscape. They allow an increased transparency and better control of your mission critical messaging middleware. Well-designed interfaces need documentation & reporting as well as monitoring & alerting. The package for SAP Cloud Integration consists of the following solutions which also cover quality and landscape checks to increase your efficiency.

## **Further Information**

http://doc.whint.de/whint-solutions/ifm-sap-cpi

WHINT® Solutions are deployed as integration content on your SAP Business Technology Platform tenant and require no additional installation or runtime. They create Excel & PDF documents into SharePoint as well as alert E-Mails directly from your SAP middleware. The interfaces are uploaded into your Enterprise Architecture Management Tool (LeanIX, LUY).