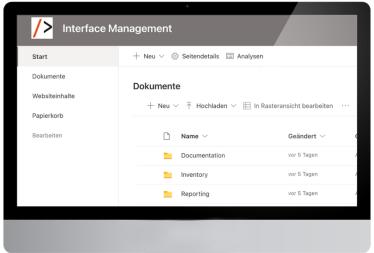

## **Documentation & Reporting**

- > WHINT® Interface Catalog
- > WHINT® Interface Documentation

## **Further Information**

http://doc.whint.de/whint-solutions/ifm-sap-cpi

WHINT® Solutions are deployed as integration content on your SAP Business Technology Platform tenant and require no additional installation or runtime. They create Excel & PDF documents into SharePoint as well as alert E-Mails directly from your SAP middleware. The interfaces are uploaded into your Enterprise Architecture Management Tool (LeanIX, LUY).