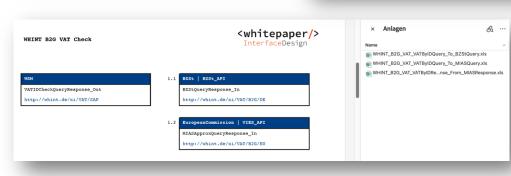

## **Functionality**

Periodical downloads of all Process Integration Scenarios from PI/PO into PDF documents.

- One PDF per Configuration Scenario (grouped by Folder) or by NWDS Folder
- > Each Sender Interface generates a new page
- > Each Receiver is listed with all routing rules, interfaces, channels and mappings
- > Mappings are listed with all mapping steps (program), types and archives
- > Message Mappings, XSLTs are attached as Excel
- > Upload to SharePoint (or other targets)