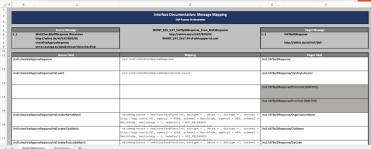

## **Functionality**

Periodical downloads of all Process Integration Scenarios from PI/PO into PDF documents.

- One PDF per Configuration Scenario (grouped by Folder) or by NWDS Folder
- > Each Sender Interface generates a new page
- > Each Receiver is listed with all routing rules, interfaces, channels and mappings
- > Mappings are listed with all mapping steps (program), types and archives
- > Message Mappings, XSLTs are attached as Excel
- > Upload to SharePoint (or other targets)