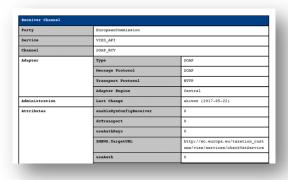

## **Functionality**

Periodical downloads of all Process Integration Scenarios from PI/PO into PDF documents.

- One PDF per Configuration Scenario (grouped by Folder) or by NWDS Folder
- > Each Sender Interface generates a new page
- > Each Receiver is listed with all routing rules, interfaces, channels and mappings
- > Mappings are listed with all mapping steps (program), types and archives
- > Message Mappings, XSLTs are attached as Excel
- > Upload to SharePoint (or other targets)