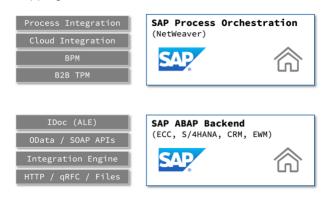

## WHINT® Interface Management Suite (On-Premise)

Our solution improves the visibility and quality of your interface landscape. It supports increased transparency and better control of your mission critical messaging middleware. Well-designed interfaces need documentation & reporting as well as monitoring & alerting. The middleware addon for SAP Process Orchestration consists of the following areas which can also be purchased individually: