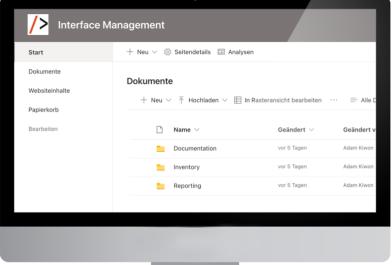

## **Transparency: Documentation & Reporting**

- > WHINT® Interface Catalog
- WHINT® Interface Documentation

Automatic listing of all interfaces incl. traffic and performance data in Excel as well as generated technical documentation as PDF with Message Mapping documents as Excel attachments.