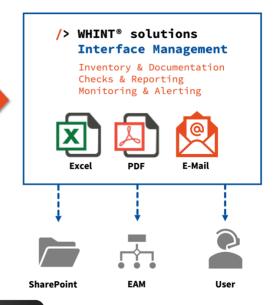

## **Transparency: Documentation & Reporting**

- > WHINT® Interface Catalog
- WHINT® Interface Documentation

Automatic listing of all interfaces incl. traffic and performance data in Excel as well as generated technical documentation as PDF with Message Mapping documents as Excel attachments.

## Control: Monitoring & Alerting

> WHINT®Interface Monitoring

Periodic checks on messages, channels, queues, processes & certificates in error are being aggregated and distributed to different receivers through configurable filters bades on Regex rules. Both SAP PO and ABAP Backends are being checked.